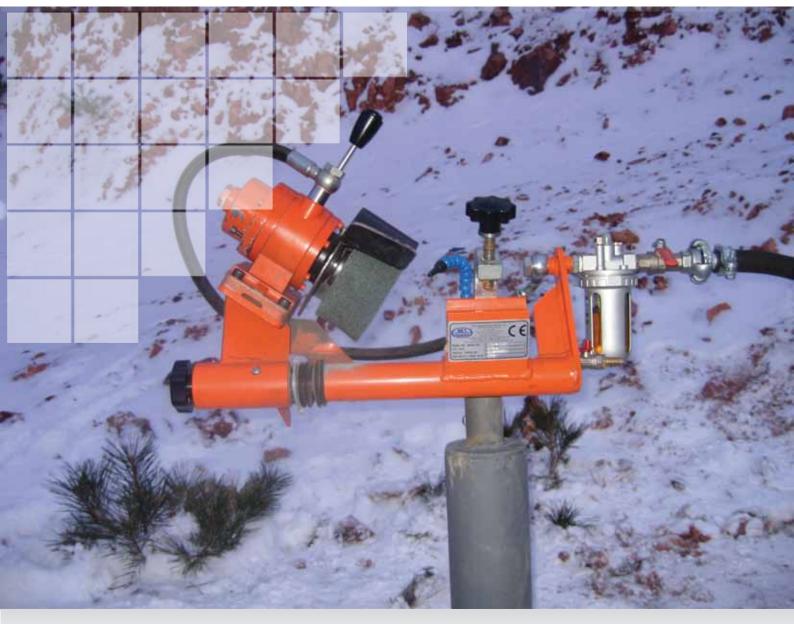

## MATKAP BİLEME MAKİNASI / TIGER GRINDER

Tiger Grinder, yapısal özellikleri değiştirmeden, integral matkapları optimum düzeyde bileyerek, ömürlerini uzatan, kullanımı kolay, basit bir makinadır.

Matkap Bileme Taşı ,tek bir hareketi ile açısını ve kesici kafanın niteliğini değiştirmeden , en iyi ve hızlı bilemeyi yapar.

Tiger Grinder, ocak şartlarında herhangi bir kaya ya da düzlüğe kolayca monte edilebilir. Opsiyonel olarak sunulan tablası ile, kullanmakta mümkündür.

Tiger Grinder, reliable, simple and safe accessories, built to achieve optimal sharpening without compromising any of the structural qualities of the cutting head.

A single movement of the grinding wheel keeps unchanged the angle and the radius of the widia cutting head, ensuring optimal and rapid sharpening.

The machine mountable easily through the rock or can be offered table with structure as optional.