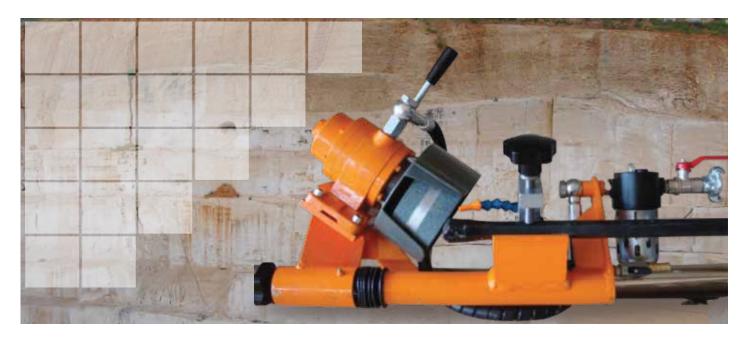

## MATKAP BİLEME MAKİNASI / TIGER GRINDER

Tiger Grinder, yapısal özellikleri değiştirmeden, integral matkapları optimum düzeyde bileyerek, ömürlerini uzatan, kullanımı kolay, basit bir makinadır.

Matkap Bileme Taşı ,tek bir hareketi ile açısını ve kesici kafanın niteliğini değiştirmeden , en iyi ve hızlı bilemeyi yapar.

Tiger Grinder, ocak şartlarında herhangi bir kaya ya da düzlüğe kolayca monte edilebilir. Opsiyonel olarak sunulan tablası ile, kullanmakta mümkündür.

Tiger Grinder, reliable, simple and safe accessories, built to achieve optimal sharpening without compromising any of the structural qualities of the cutting head.

A single movement of the grinding wheel keeps unchanged the angle and the radius of the widia cutting head, ensuring optimal and rapid sharpening.

The machine mountable easily through the rock or can be offered table with structure as optional.